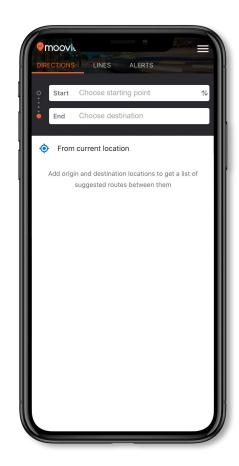

# If you are planning to travel by bus, use the Moovit website or mobile phone app to find the best route

- 1. Go to www.moovitapp.com
- 2. Type in your address under 'Start' and our address under 'End'
- Select the dropdown menu under 'Depart now' and set your desired arrival time. For transit type options select 'Filters'